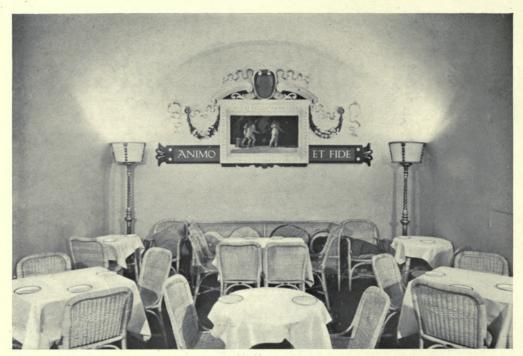

### THE REGENT THEATRE, BRIGHTON (continued from Vol. 53.)

| ATKINSON, ROBERT, 36, Bedford Square, London, W.C. | PAGE      | ATKINSON, ROBERT, 36, Bedford | i Sau | are. Lo | ndon V | v.c. | 1   | PAG |
|----------------------------------------------------|-----------|-------------------------------|-------|---------|--------|------|-----|-----|
| Looking into Box Foyer and Tea Room                | <br>4X    | Balcony                       |       |         |        |      |     | 50  |
| Box Foyer and Tea Room, two different views        | <br>1.0   | Proscenium Arch and Box       |       |         |        |      |     | 51  |
| Decorative Panels in Main Theatre                  | <br>43    | Detail of Proscenium Arch     |       |         |        |      |     | 52  |
| Gangway on Gallery Gangway on Ground Floor         | 44        | Detail under Boxes            |       |         |        |      |     | 53  |
| Two Views of Auditorium Foyer Main Theatre         | <br>45    | Winter Garden, Ball Room      |       |         |        |      |     | 34  |
| Back of Main Theatre                               | <br>46    | Winter Garden, Tea Room       |       |         |        |      |     | 55  |
| General View under Balcony of Main Theatre         | <br>47    | Decorative Panels             |       |         |        |      |     | 36  |
| Proscenium Arch and Stage                          | <br>48-49 |                               |       |         |        |      | 92. |     |